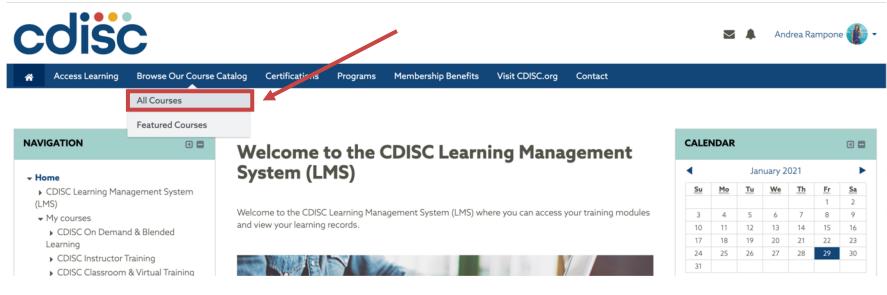

#### Navigate to the CDISC Course Catalog

 Click on 'Browse Our Course Catalog' in the navigation bar and select 'All Courses'