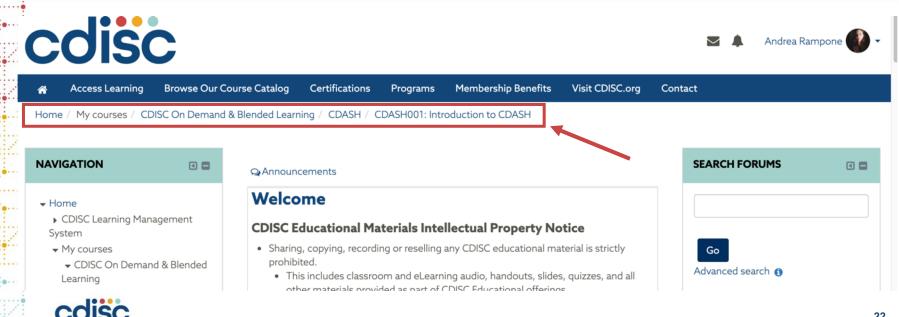

#### **How-to Navigate** on Your Course Page

• Use the 'breadcrumbs' to navigate throughout course