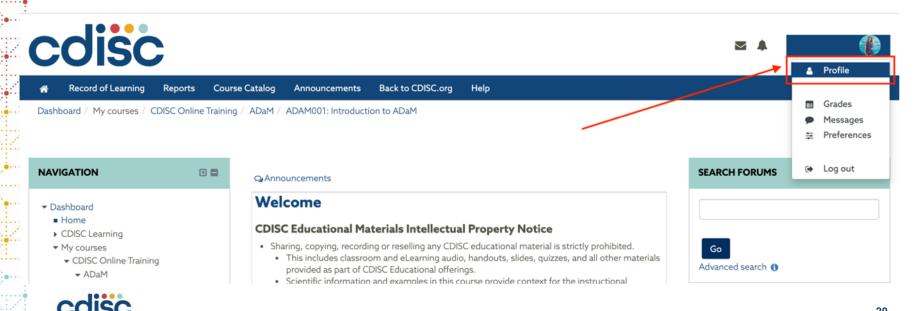

#### **How-to Access & Update Your Profile in the LMS**

- Click on 'Profile'
- Click on 'Edit profile'
- Click on 'Update profile' to save your changes