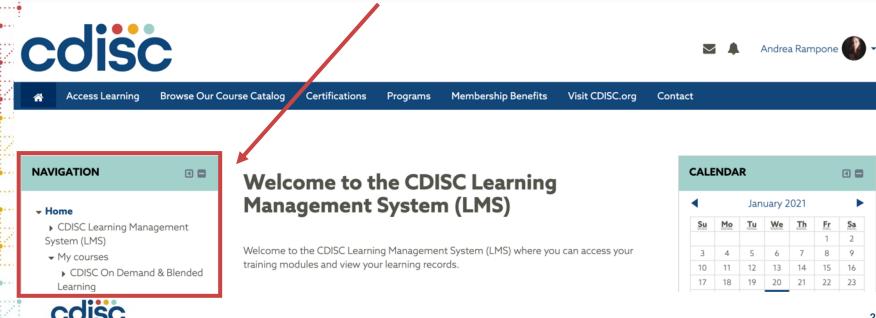

interactions, online.







#### There are many LMS applications available.

CDISC uses Totara,



# How-To

Creating and Accessing an Account in the CDISC Learning Management System (LMS)





### CDISC Course Catalog & Store



#### Navigate to the CDISC Course Catalog

 Click on 'Browse Our Course Catalog' in the navigation bar and select 'All Courses'



#### **CDISC Training Product Catalog**

- Filter by **Tags** (Subject, Certification, Course Type, or Course Region)
- Discounted training prices for members





# How to Navigate the LMS

#### **How-to Access & Update Your Profile in the LMS**

- Click on 'Profile'
- Click on 'Edit profile'
- Click on 'Update profile' to save your changes



#### How-to Navigate to Your Enrolled Training

#### • Navigation column is on the left.



#### **How-to Navigate** on Your Course Page

• Use the 'breadcrumbs' to navigate throughout course



#### **Navigating Course Page**

- Talk about the different components in a course
  - Videos
  - Activities (H5P preferable)
  - Assessment (show first page)
  - Certificates



#### How-to Access Your Record of Learning

- Navigate to the Record of Learning
- Access Learning > Record of Learning



### **Record of Learning**

# The 'Record of Learning' displays:

- Enrolled Courses
- Course Type
- Course Progress
- Certifications

#### **Record of Learning : All Courses** COURSES OTHER EVIDENCE 32 records shown Search by Course Title 🚯 contains ~ Clear Search Show more... Show/Hide Columns Course due Type Course Title Plan date **CDASH Bundle** CDASH001: Introduction to CDASH CDASH002