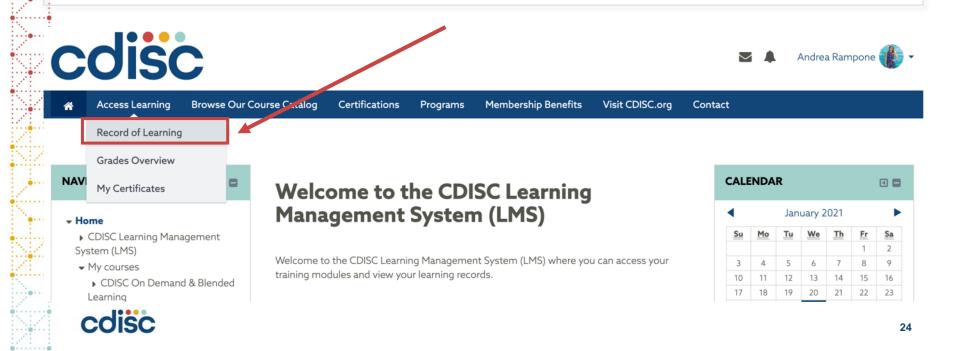

#### How-to Access Your Record of Learning

- Navigate to the Record of Learning
- Access Learning > Record of Learning