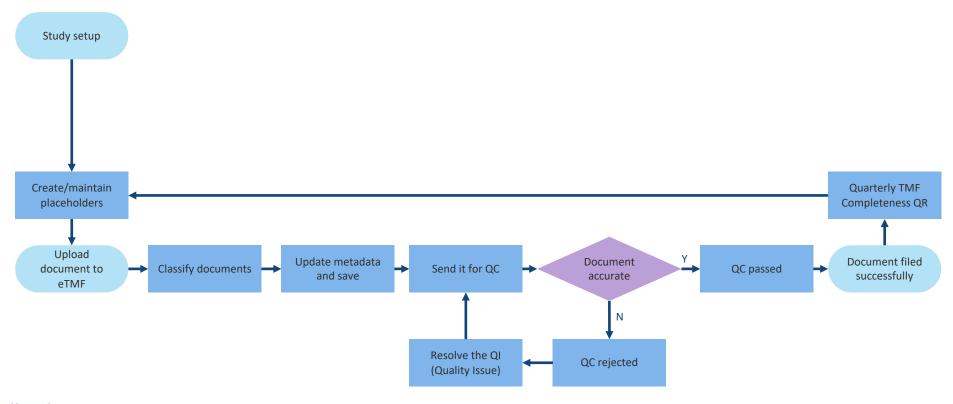

in TMF space. Understanding eTMF applications (such as Wingspan and Veeva Vault) technically and configuring them to make the best of the technology is one of my strong suits.

#### **Disclaimer and Disclosures**

- The views and opinions expressed in this presentation are those of the author(s) and do not necessarily reflect the official policy or position of CDISC.
- The author(s) have no real or apparent conflicts of interest to report.



## **Inspection Ready TMF**

- TMF Completeness A major component
- Role of eTMF application
- Build process around the application
- The right resources





# Agenda

- 1. The TMF Completeness assessment hierarchy
- 2. CIMPD Framework
- 3. Process flow impact

## The assessment hierarchy







#### **CIMPD Framework**







# Process flow impact







#### References

- https://www.medicalboard.gov.au/Registration/Registration-Renewal.aspx
- <a href="https://www.england.nhs.uk/professional-standards/medical-revalidation/doctors/faqs/#:~:text=lf%20you%20hold%20a%20licence,for%20doctors%20%E2%80%93%20Good%20Medical%20Practice.">https://www.england.nhs.uk/professional-standards/medical-revalidation/doctors/faqs/#:~:text=lf%20you%20hold%20a%20licence,for%20doctors%20%E2%80%93%20Good%20Medical%20Practice.</a>



Thank You!