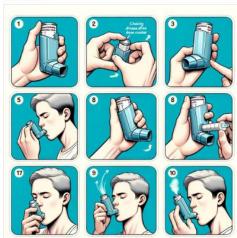

Fushman, Blaise Agüera y Arcas, Dale Webster, Greg S. Corrado, Yossi Matias, Katherine Chou, Juraj

Gottweis, Nenad Tomasev, Yun Liu, Alvin Rajkomar, Joelle Barral, Christopher Semturs, Alan

You

Illustrate how to use inhaled corticosteroids (example: Symbicort)

ChatGPT

Using inhaled corticosteroids, such as Symbicort, typically involves the following steps:

- Shake the Inhaler: Before each use, it's important to shake the inhaler well for a few seconds. This
  ensures that the medication is properly mixed.
- Check the Dose Counter: Many inhalers have a dose counter that shows how many doses are left. Always check it before use to make sure you have enough medication.
- Breathe Out Fully: Before putting the inhaler in your mouth, exhale completely to empty your lungs. This helps create more space for the inhaled medication.
- Position the Inhaler: Hold the inhaler upright with the mouthpiece at the bottom. Place the
  mouthpiece in your mouth and close your lips around it to form a tight seal.
- Inhale Slowly and Deeply: While pressing down on the top of the inhaler to release the medication, take a slow, deep breath. This helps the medication reach deep into your lungs.
- Hold Your Breath: After inhaling the medication, hold your breath for about 10 seconds, or as long as comfortably possible. This allows the medication to settle in your lungs.
- 7. Exhale Slowly: Exhale gently and slowly away from the inhaler.
- Rinse Your Mouth: After using the inhaler, it's advisable to rinse your mouth with water and spit it out. This helps prevent irritation and possible oral infections like thrush.
- Clean the Inhaler: Regularly clean the mouthpiece of the inhaler to prevent medication buildup and potential blockages.
- 10. Store Properly: Store the inhaler at room temperature, away from heat and direct sunlight, and keep the cap on when not in use.

ChatGPT

Here is the step-by-step illustration showing the use of inhaled corticosteroids, specifically Symbicort, following the instructions provided. Each step is depicted in a sequential manner to highlight the correct usage of the inhaler.