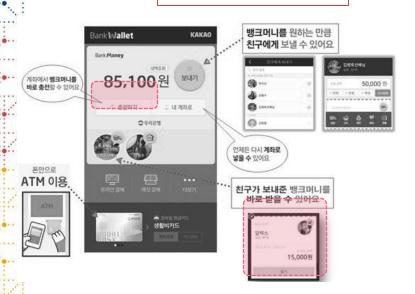

#### Toss 송금 과정

- 계좌로 송금 시(계좌송금 기능), 입력한 계좌로 입금 완료
- 문자로 송금 시(문자송금 기능), 링크가 포함된 문자 발송 제목:Toss (Toss: 수구로 없는 간편한 송금> 이승건님이 당신에게 Toss로 송희했습니다. 아래 링크를 통해 받아주세요! https://foss.im/m/zyAM8DB - 받음 금액: [1]원
- → 받는 사람이 입금받을 계좌번호 를 모바일 웹에서 입력

### 모바일 송금 '뱅크월렛카카오' 서비스 종료