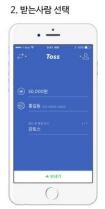

#### Toss 송금 과정

- 계좌로 송금 시(계좌송금 기능), 입력한 계좌로 입금 완료
- 문자로 송금 시(문자송금 기능), 링크가 포함된 문자 발송 제목:Toss (Toss: 수구로 없는 간편한 송금> 이승건님이 당신에게 Toss로 송희했습니다. 아래 링크를 통해 받아주세요! https://foss.im/m/zyAM8DB - 받음 금액: [1]원
- → 받는 사람이 입금받을 계좌번호 를 모바일 웹에서 입력