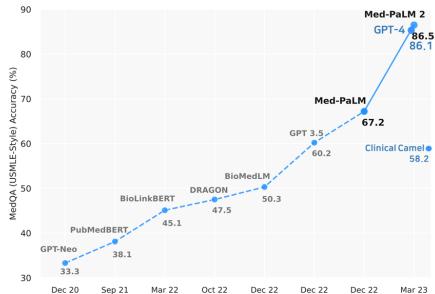

## **Comparison of various LLMs**

Evaluation on MedQA (USMLE style)

\* USMLE: United States Medical Licensing Examination

원출처에 후편집 / 원출서: Singhal, Karan, et al. "Towards Expert-Level Medical Question Answering with Large Language Models." arXiv preprint arXiv:2305.09617 (2023).