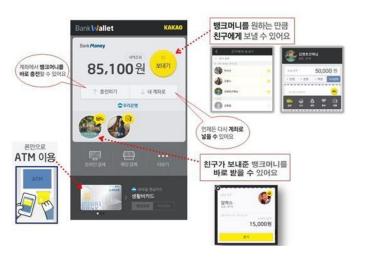

#### Toss 송금 과정

- 계좌로 송금 시(계좌송금 기능), 입력한 계좌로 입금 완료
- 문자로 송금 시(문자송금 기능), 링크가 포함된 문자 발송 제목:Toss (Toss: 수구로 없는 간편한 송금> 이승건님이 당신에게 Toss로 송희했습니다. 아래 링크를 통해 받아주세요! https://foss.im/m/zyAM8DB - 받음 금액: [1]원
- → 받는 사람이 입금받을 계좌번호 를 모바일 웹에서 입력

### 모바일 송금 '뱅크월렛카카오' 서비스 종료