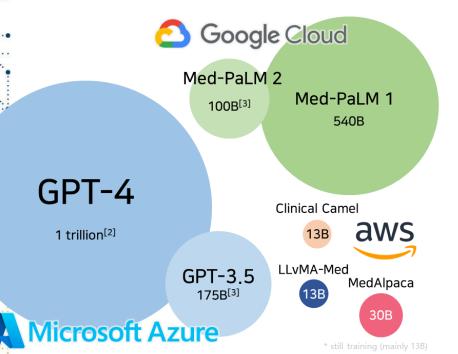

## **Comparison of various LLMs**

Evaluation on MedQA (USMLE style)

\* USMLE: United States Medical Licensing Examination

원출처에 후편집 / 원출서: Singhal, Karan, et al. "Towards Expert-Level Medical Question Answering with Large Language Models." arXiv preprint arXiv:2305.09617 (2023).

"Global Healthcare Cloud Computing Market Size over Time", CB insights https://www.semafor.com/article/03/24/2023/the-secret-history-of-elon-musk-sam-altman-and-openai https://twitter.com/amanrsanger/status/1656421689130102784