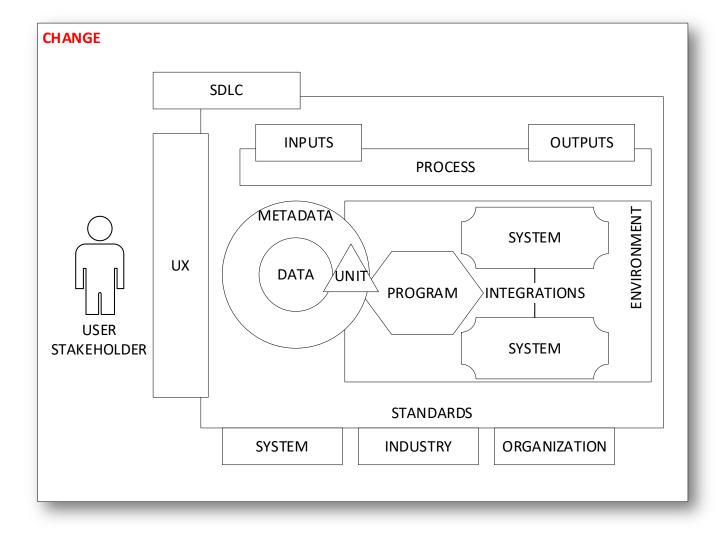

# Complexity: System, Process, Data, Metadata, Ecosystem, Change is the wildcard